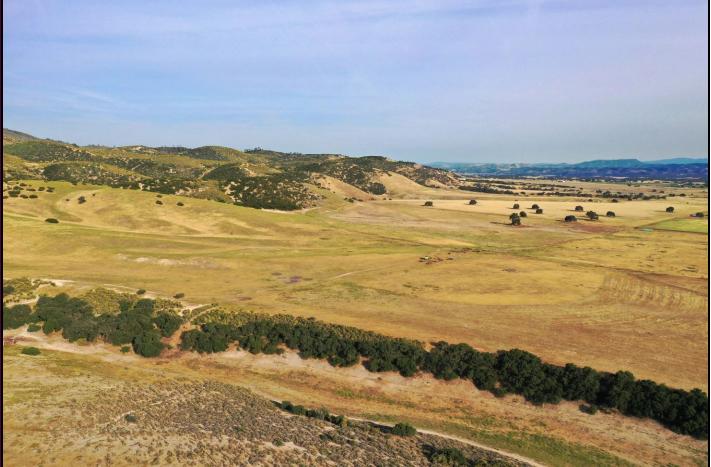

## Vacant 160+/- acres Lockwood Road

Now is your opportunity to purchase a stunning 160-acre property located at the end of Lockwood Road in Lockwood, Southern Monterey County. The terrain varies from nearly level, gently rolling sloping up to beautiful elevated building sites. These building sites offer stunning views of the surrounding countryside. The lands usability offers many uses, stunning estate property, vineyard, olives, equestrian estate, and more. The community is conveniently located between Monterey and Paso Robles, and just two short hours from the Bay Area. Lake Nacimiento and Lake San Antonio are nearby and great for fishing and other recreational uses. Come see this place for yourself and imagine the possibilities.