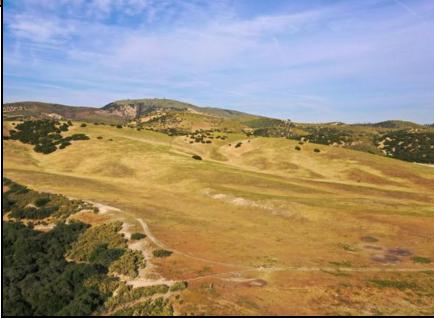

## Vacant 160+/- acres Lockwood Road

Now is your opportunity to purchase a stunning 160-acre property located at the end of Lockwood Road in Lockwood, Southern Monterey County. The terrain varies from nearly level, gently rolling sloping up to beautiful elevated building sites. These building sites offer stunning views of the surrounding countryside. The lands usability offers many uses, stunning estate property, vineyard, olives, equestrian estate, and more. The community is conveniently located between Monterey and Paso Robles, and just two short hours from the Bay Area. Lake Nacimiento and Lake San Antonio are nearby and great for fishing and other recreational uses. Come see this place for yourself and imagine the possibilities.