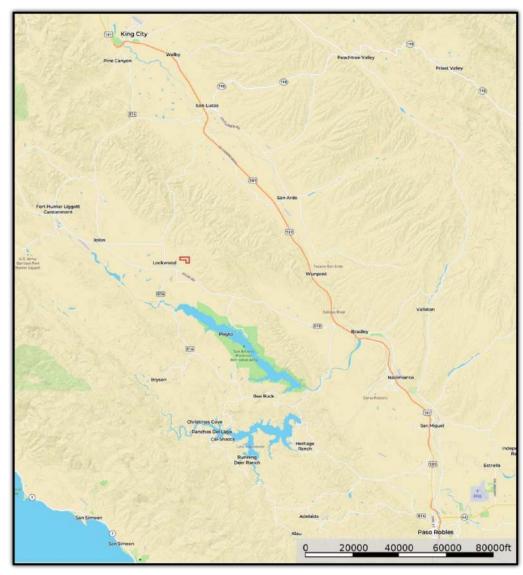

## General Vicinity Map

Area highlights~

- ~ Lake San Antonio- Minutes
- ~ Lake Nacimiento, approx 30 minutes
- ~ Ft Hunter Liggett, approx 15 minutes
- ~ Lands for hiking and hunting- varies

Estimated Drive Times

- ~ Paso Robles Wine Country, 30-45 minutes
- ~ Monterey, approx 90 minutes
- ~ Santa Cruz/San Jose, Approx 2 hours
- ~ San Francisco/Walnut Creek, 3+/- hours
- ~ Fresno/ Bakersfield, 2.5+/- hours

Aerial Map with Contour Lines