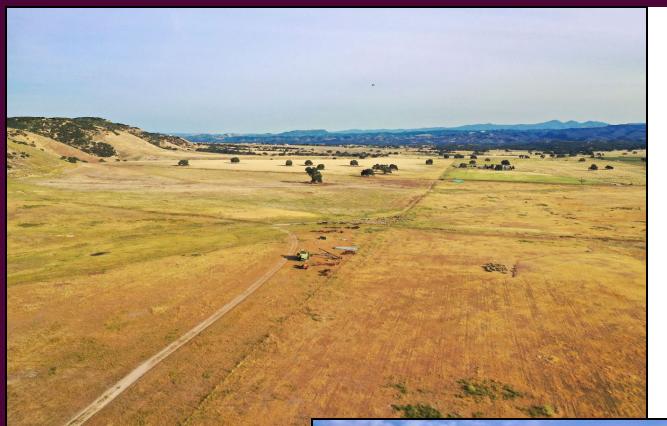

## Vacant 160+/- acres Lockwood Road

Now is your opportunity to purchase a stunning 160-acre property located at the end of Lockwood Road in Lockwood, Southern Monterey County. The terrain varies from nearly level, gently rolling sloping up to beautiful elevated building sites. These building sites offer stunning views of the surrounding countryside. The lands usability offers many uses, stunning estate property, vineyard, olives, equestrian estate, and more. The community is conveniently located between Monterey and Paso Robles, and just two short hours from the Bay Area. Lake Nacimiento and Lake San Antonio are nearby and great for fishing and other recreational uses. Come see this place for yourself and imagine the possibilities.