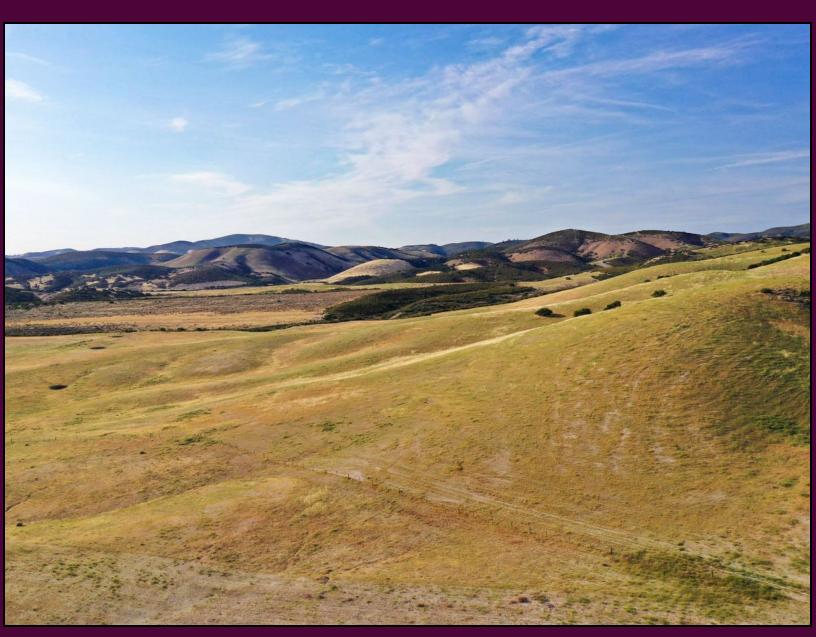

## Vacant 160+/- acres Lockwood Road

Now is your opportunity to purchase a stunning 160-acre property located at the end of Lockwood Road in Lockwood, Southern Monterey County. The terrain varies from nearly level, gently rolling sloping up to beautiful elevated building sites. These building sites offer stunning views of the surrounding countryside. The lands usability offers many uses, stunning estate property, vineyard, olives, equestrian estate, and more. The community is conveniently located between Monterey and Paso Robles, and just two short hours from the Bay Area. Lake Nacimiento and Lake San Antonio are nearby and great for fishing and other recreational uses. Come see this place for yourself and imagine the possibilities.