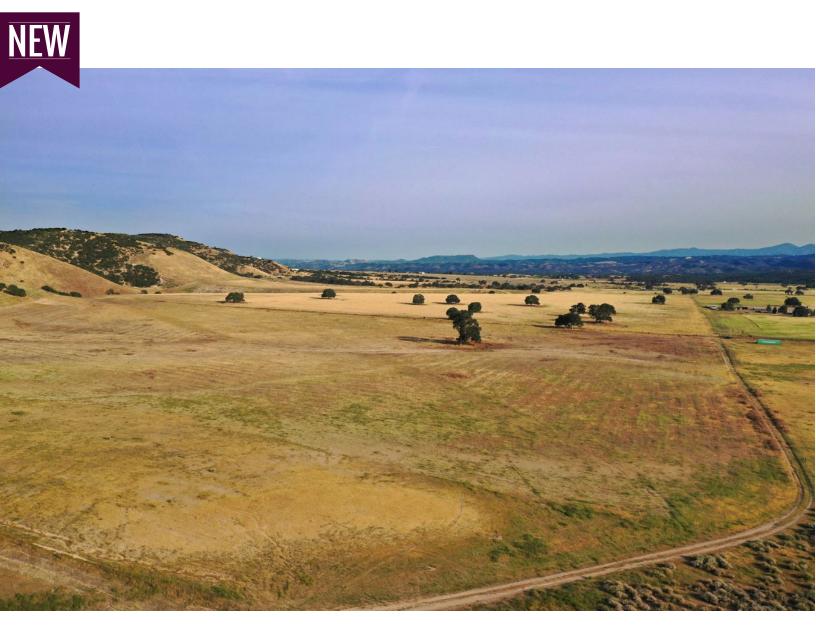

## Vacant 160+/- acres Lockwood Road

Now is your opportunity to purchase a stunning 160-acre property located at the end of Lockwood Road in Lockwood, Southern Monterey County. The terrain varies from nearly level, gently rolling sloping up to beautiful elevated building sites. These building sites offer stunning views of the surrounding countryside. The lands usability offers many uses, stunning estate property, vineyard, olives, equestrian estate, and more. The community is conveniently located between Monterey and Paso Robles, and just two short hours from the Bay Area. Lake Nacimiento and Lake San Antonio are nearby and great for fishing and other recreational uses. Come see this place for yourself and imagine the possibilities.