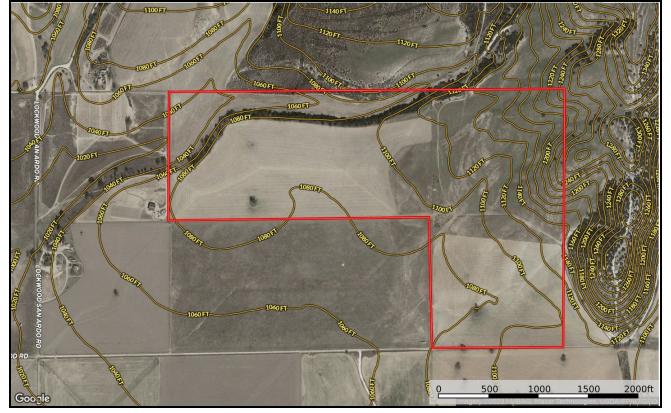

- ~ Paso Robles Wine Country, 30-45 minutes
- ~ Monterey, approx 90 minutes
- ~ Santa Cruz/San Jose, Approx 2 hours
- ~ San Francisco/Walnut Creek, 3+/- hours
- ~ Fresno/ Bakersfield, 2.5+/- hours

Aerial Map with Contour Lines

Property boundaries on the maps are to be used as guides, the are correct to the best of our knowledge however buyers are advised to consult with a licensed surveyor with regards to the property boundaries.