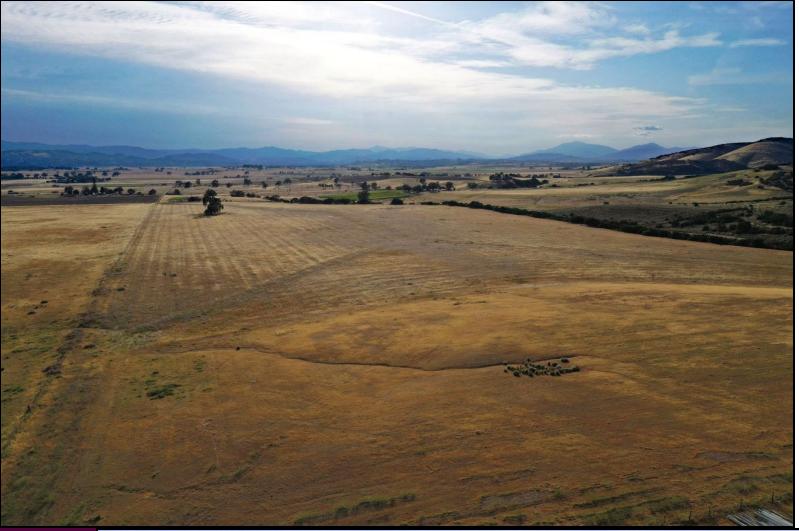

## Vacant 160+/- acres Lockwood Road

Now is your opportunity to purchase a stunning 160-acre property located at the end of Lockwood Road in Lockwood, Southern Monterey County. The terrain varies from nearly level, gently rolling sloping up to beautiful elevated building sites. These building sites offer stunning views of the surrounding countryside. The lands usability offers many uses, stunning estate property, vineyard, olives, equestrian estate, and more. The community is conveniently located between Monterey and Paso Robles, and just two short hours from the Bay Area. Lake Nacimiento and Lake San Antonio are nearby and great for fishing and other recreational uses. Come see this place for yourself and imagine the possibilities.